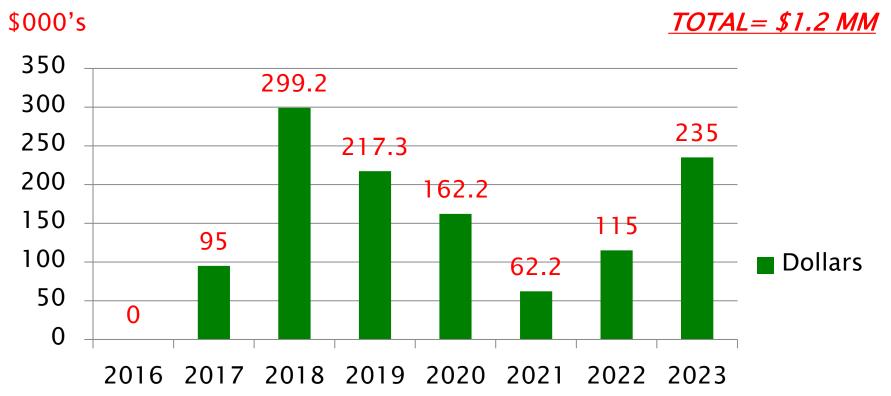

### **Spend / Grants**

### **Grants by Institution**

| Institutions                        | Туре      | 2016 |      | 2017   | 2018          | 2019          | 20   | 20     | 2021      | 2022       |             | 2023    | т  | OTALS     |
|-------------------------------------|-----------|------|------|--------|---------------|---------------|------|--------|-----------|------------|-------------|---------|----|-----------|
| ISP2017 - Sydney, Australia         | Education |      | \$   | 15,000 |               |               |      |        |           |            |             |         | \$ | 15,000    |
| Tufts Medical Center                | Research  |      | \$   | 80,000 | \$<br>80,000  | \$<br>25,000  |      |        |           |            |             |         | \$ | 185,000   |
| Columbia University                 | Research  |      |      |        | \$<br>119,200 |               |      |        |           |            |             |         | \$ | 119,200   |
| University of Alabama at Birmingham | Research  |      |      |        | \$<br>100,000 | \$<br>100,000 | \$   | 25,000 | \$ 25,000 | \$ 100,000 | 0           |         | \$ | 350,000   |
| Slovakia Symposium                  | Education |      |      |        |               | \$<br>5,044   |      |        |           |            |             |         | \$ | 5,044     |
| University of Florida               | Research  |      |      |        |               | \$<br>50,000  | \$   | 50,000 |           |            | \$          | 35,000  | \$ | 135,000   |
| Broad Institute of MIT and Harvard  | Research  |      |      |        |               | \$<br>37,246  | \$   | 37,245 | \$ 37,245 |            |             |         | \$ | 111,736   |
| University of Melbourne, Australia  | Research  |      |      |        |               |               | \$   | 50,000 |           |            |             |         | \$ | 50,000    |
| ISP2022 - Prague                    | Education |      |      |        |               |               |      |        |           | \$ 15,000  | )           |         | \$ | 15,000    |
| Stanford University                 | Research  |      |      |        |               |               |      |        |           |            | \$          | 100,000 | \$ | 100,000   |
| University of Arizona               | Research  |      |      |        |               |               |      |        |           |            | \$          | 100,000 | \$ | 100,000   |
|                                     |           |      |      |        |               |               |      |        |           |            |             |         | \$ | _         |
|                                     |           |      |      |        |               |               |      |        |           |            |             |         | \$ | _         |
| TOTALS                              |           | \$   | - \$ | 95,000 | \$<br>299,200 | \$<br>217,290 | \$ 1 | 62,245 | \$ 62,245 | \$ 115,000 | <b>)</b> \$ | 235,000 |    | 1,185,980 |